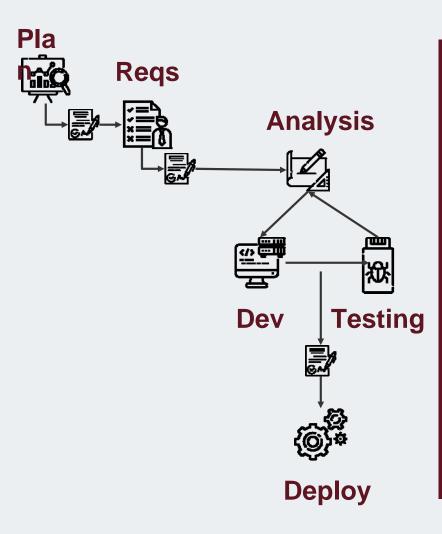

# A 'TYPICAL' WATERFALL PROJECT Pla Requirement **Analysis Development Testing Deploy**

© 2019 CGI ISMC